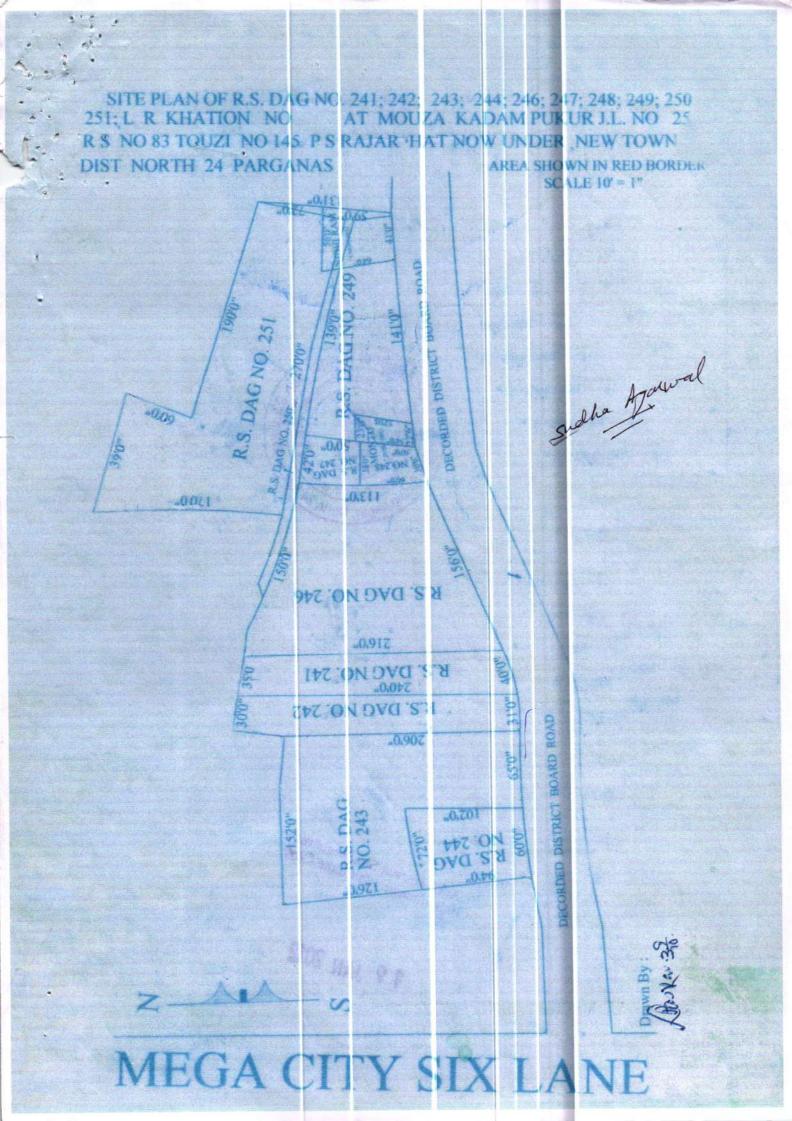

## (Said Land) [Subject Matter of Sale]

All that piece and parcel of Land measuring 13 decimal more or less comprised in in Mouza Kadampukur, J.L. No. 25, Touzi No. 173, R.S. 83, Police Station: Rajarhat, Sub Registry Office ADSR, Bidhannagar, Salt Lake City, District Sub Registry Office, Barasat, District: 24 Parganas (North), under the Patharghata Gram Panchayat in diverse Khatian Nos. as follows

| R.S./L.R.<br>Dag No. | R.<br>S./L.R.<br>Khatia<br>n No. |      |     | Ownership of Vendor sold the Said Land by this Deed of Conveyance to Purchasers in decimal more orless |
|----------------------|----------------------------------|------|-----|--------------------------------------------------------------------------------------------------------|
| 243                  | 781                              | Sali | 108 | 13 decimal                                                                                             |

Together with all easement rights and all other rights, appurtenances and inheritances for access and user of the Said Land and butted and bounded as follows:

On the South

MUNICIPAL ROAD

On the North

R.S. DAG NOS. 234,235, 232 AND 197

On the East

R.S. DAG NO. 241

On the West

PART OF R.S. DAG NOS. 243 AND 197